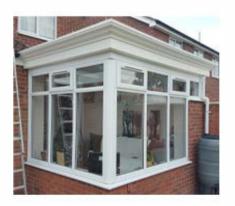

## FLEXI-ROOF MODULES

Constructed from glass reinforced plastic. Each roof is made to your exact requirements. Max size to the outside of the fixing timber (see diagram below) 6200 x 3300mm

Cut-outs can be built in, as well as blank ends to allow the module to fit against side walls.

Supplied to your external frame sizes, we work out the overhang to suit your frame. You simply lift the roof on top of the frames and screw up into the fixing timber around the outer frame layout.

Even lighting is simple to install due to the built-in conduit.

Fitting can be completed in minutes, creating a beautiful, strong, lightweight porch.

Fully insulated to a 0.2 UValue.

## **Available in Various Colours:**

- 2 shades of white: Standard or Ultra
- Chocolate Brown
- Light Oak
- Rosewood
- Anthracite Grey

Split Colours available, i.e. Brown Outer with White Ceiling etc.