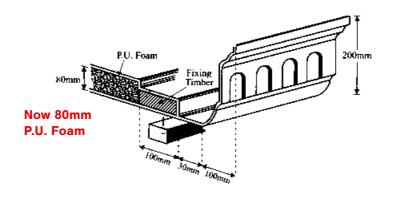

Fitting can be completed in minutes, creating a beautiful, strong, lightweight porch.

Fully insulated to a 0.2 UValue.