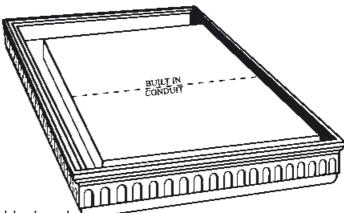

## FLEXI-ROOF MODULES

Constructed from glass reinforced plastic. Each roof is made to your exact requirements. Max size to the outside of the fixing timber (see diagram below) 6200 x 3300mm

Cut-outs can be built in, as well as blank ends to allow the module to fit against side walls.

Supplied to your external frame sizes, we work out the overhang to suit your frame. You simply lift the roof on top of the frames and screw up into the fixing timber around the outer frame layout.

Even lighting is simple to install due to the built-in conduit.