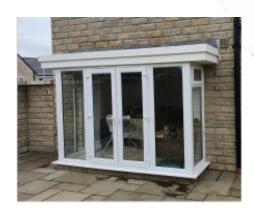

## FLEXI-ROOF MODULES

Constructed from glass reinforced plastic. Each roof is made to your exact requirements. Max size to the outside of the fixing timber (see diagram below) 6200 x 3300mm

Cut-outs can be built in, as well as blank ends to allow the module to fit against side walls.

Supplied to your external frame sizes, we work out the overhang to suit your frame. You simply lift the roof on top of the frames and screw up into the fixing timber around the outer frame layout.

Even lighting is simple to install due to the built-in conduit.

Fitting can be completed in minutes, creating a beautiful, strong, lightweight porch.

Fully insulated to a 0.2 UValue.

## **Available in Various Colours:**

- 2 shades of white: Standard or Ultra
- Chocolate Brown
- Light Oak
- Rosewood
- Anthracite Grey

Split Colours available, i.e. Brown Outer with White Ceiling etc.